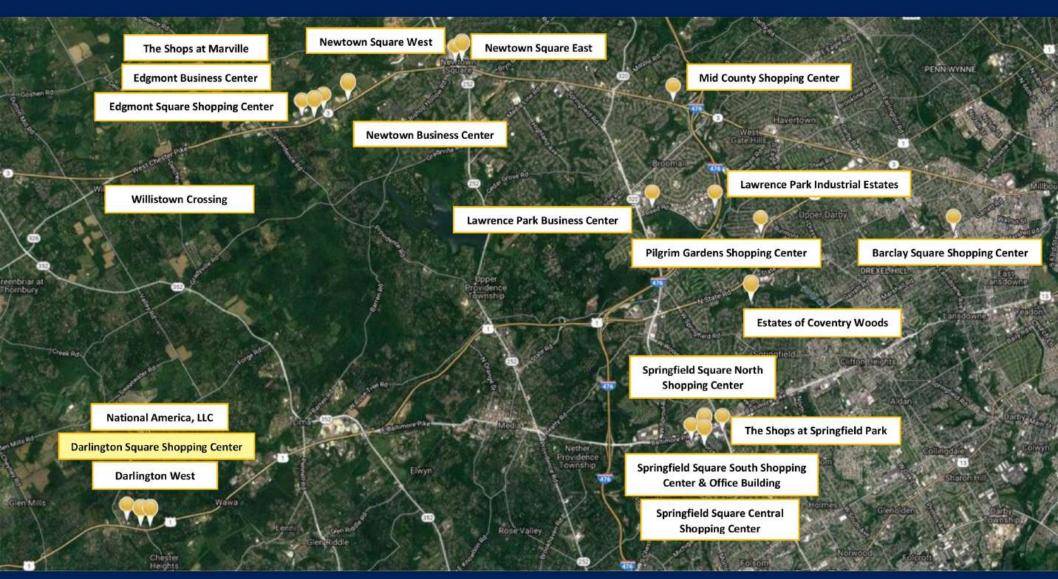

## Building a Better Future in Delaware County, PA

• Since 1960 •

-9 Mile Span