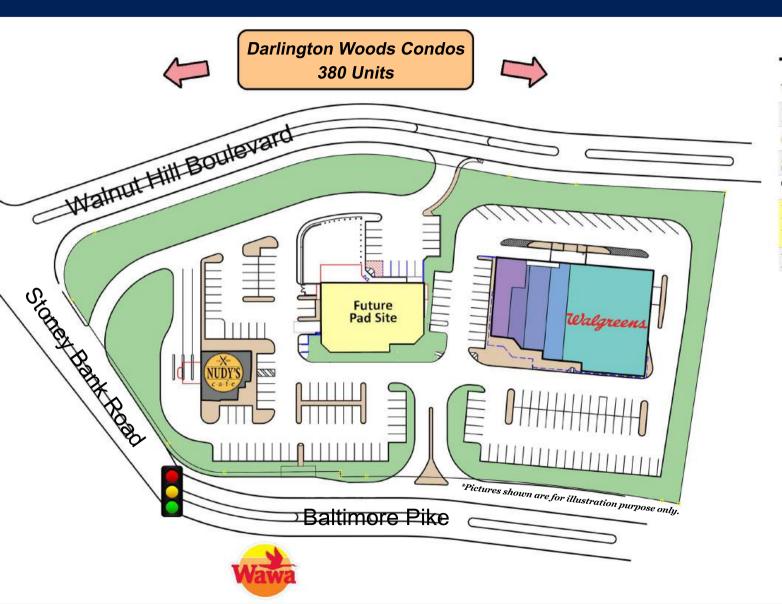

## Darlington Square Shopping Center 31 West Baltimore Pike (Route 1), Glen Mills, PA 19342

#### TENANTS.

Walgreens
Darlington Cleaners
Omnia Nails
State Farm
The Salty Cow Ice Cream
Future Pad Site Available
Up to 15,000 SF
Nudy's Cafe

35,000 Vehicles Per Day