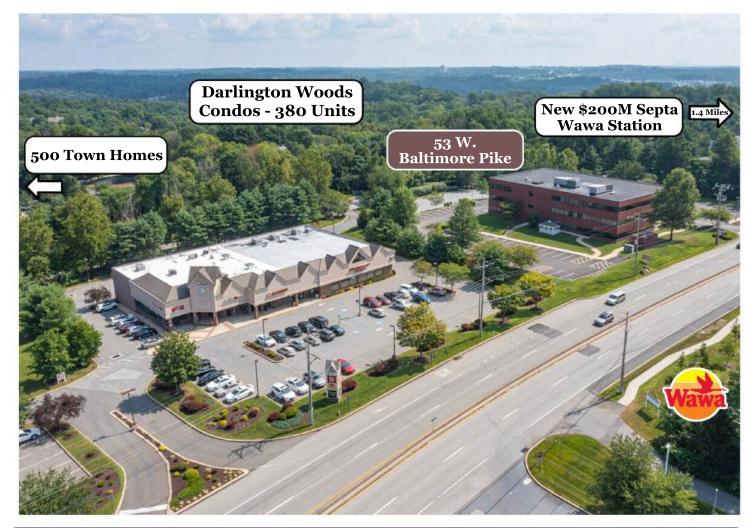

# Darlington Square Shopping Center 31 West Baltimore Pike (Route 1), Glen Mills, PA 19342

|         | <b>Population</b> | Households | Avg. HH Income |   |
|---------|-------------------|------------|----------------|---|
| 3 Miles | 27,087            | 9,512      | \$157,000      | ١ |
| 5 Miles | 88,576            | 33,000     | \$164,000      |   |

35,000 Vehicles Per Day

## Darlington Square Shopping Center 31 West Baltimore Pike (Route 1), Glen Mills, PA 19342

#### TENANTS.

Walgreens
Darlington Cleaners
Omnia Nails
State Farm
The Salty Cow Ice Cream
Future Pad Site Available
Up to 15,000 SF
Nudy's Cafe

## Building a Better Future in Delaware County, PA

• Since 1960 •

-9 Mile Span