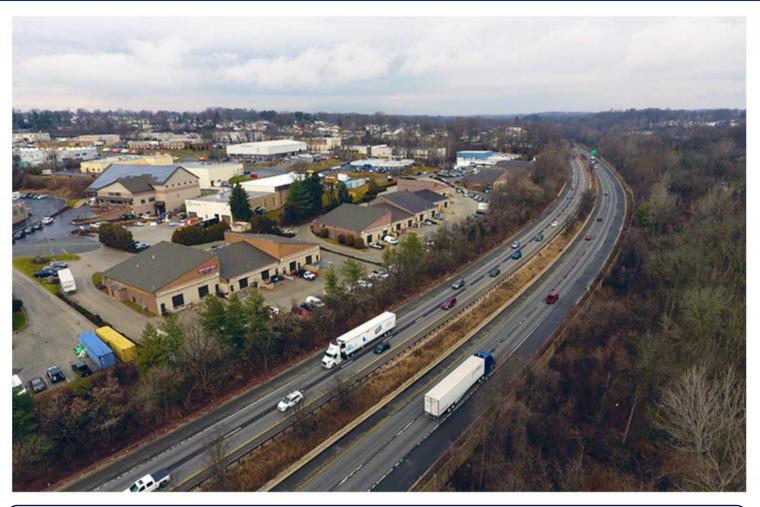

## Lawrence Park Industrial Estates 835-863 Sussex Blvd, Broomall, PA 19008

OFFICE, INDUSTRIAL & FLEX COMPLEX

|         | Avg. HH Income | 105,000<br>Vehicles<br>Per Day |
|---------|----------------|--------------------------------|
| 3 Miles | \$144,300      |                                |
| 5 Miles | \$128,800      |                                |

## Industrial Complex Offering Office & Warehouse Space

Lawrence Park Industrial Estates is located adjacent to I-476 with visable signage and easy access to major transportation arteries. This five-building business center is composed of mixed-use office and light industrial tenants, offering flex spaces with 14-foot ceilings, drive-in and/or tailgate loading.

- Suites from up to 2,700 SF
- Right off Exit 5 Route 476
- Signae visible from Blue Rte
- 6.5 Miles from I-95
- 8.5 Miles from PHL Airport

Leasing Contact Info: Nicole de Botton Robinson Nicole@nrcdelco.com 610-328-1700