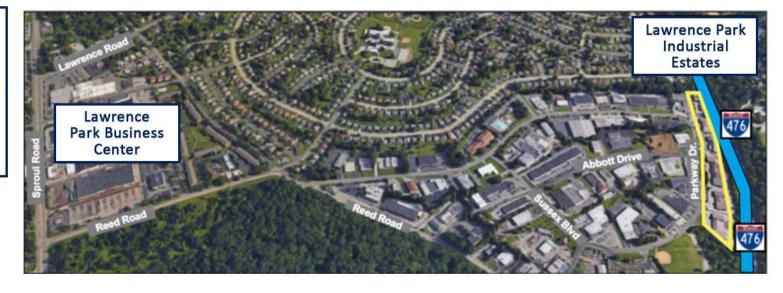

## Industrial Complex Offering Office & Warehouse Space

Lawrence Park Industrial Estates is located adjacent to I-476 with visable signage and easy access to major transportation arteries. This five-building business center is composed of mixed-use office and light industrial tenants, offering flex spaces with 14-foot ceilings, drive-in and/or tailgate loading.

- Suites from up to 2,700 SF
- Right off Exit 5 Route 476
- Signae visible from Blue Rte
- 6.5 Miles from I-95
- 8.5 Miles from PHL Airport

Leasing Contact Info: Nicole de Botton Robinson Nicole@nrcdelco.com 610-328-1700