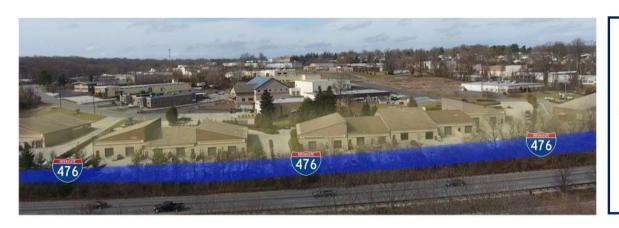

## Industrial Complex Offering Office & Warehouse Space

Lawrence Park Industrial Estates is located adjacent to I-476 with visable signage and easy access to major transportation arteries. This five-building business center is composed of mixed-use office and light industrial tenants, offering flex spaces with 14-foot ceilings, drive-in and/or tailgate loading.

- Suites from up to 2,700 SF
- Right off Exit 5 Route 476
- Signae visible from Blue Rte
- 6.5 Miles from I-95
- 8.5 Miles from PHL Airport

Leasing Contact Info: Nicole de Botton Robinson Nicole@nrcdelco.com 610-328-1700