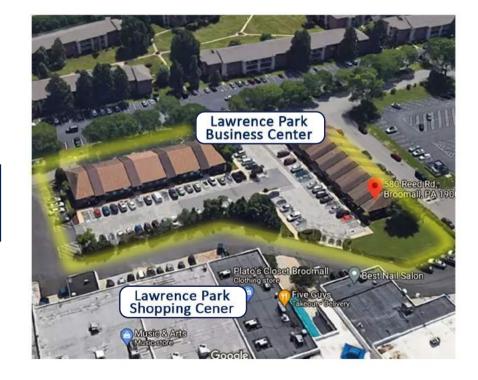

# Lawrence Park Business Center 580-590 Reed Road, Broomall, PA 19008

## Lawrence Park Business Center 580-590 Reed Road, Broomall, PA 19008

#### SINGLE STORY OFFICE COMPLEX COMPRISED OF 2 BUILDINGS

Lawrence Park Business Center is located on Reed Road in Marple Township. This business center is composed of mixed-use office and light industrial tenants and offers a convenient location with proximity to retail, commercial, and residential developments. The center offers easy access to both major traffic arteries and access to public transportation.