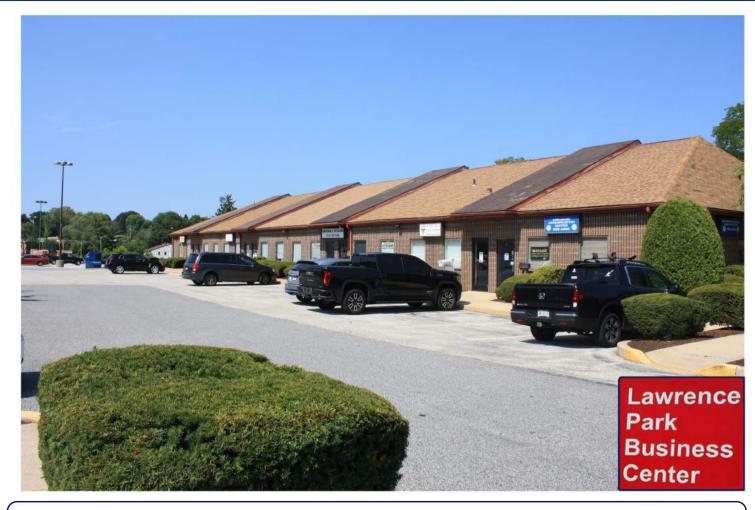

# Lawrence Park Business Center 580-590 Reed Road, Broomall, PA 19008

## Lawrence Park Business Center 580-590 Reed Road, Broomall, PA 19008

#### SINGLE STORY OFFICE COMPLEX COMPRISED OF 2 BUILDINGS

Lawrence Park Business Center is located on Reed Road in Marple Township. This business center is composed of mixed-use office and light industrial tenants and offers a convenient location with proximity to retail, commercial, and residential developments. The center offers easy access to both major traffic arteries and access to public transportation.