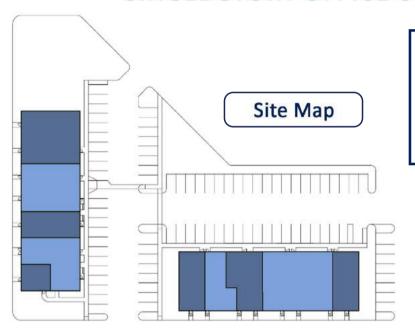

#### SINGLE STORY OFFICE COMPLEX COMPRISED OF 2 BUILDINGS

Lawrence Park Business Center is located on Reed Road in Marple Township. This business center is composed of mixed-use office and light industrial tenants and offers a convenient location with proximity to retail, commercial, and residential developments. The center offers easy access to both major traffic arteries and access to public transportation.