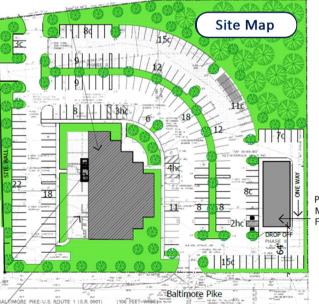

## 53 W. Baltimore Pike, Media, PA 19063 OFFICE SPACE / MEDICAL OFFICE USE

NATIONAL REALTY

CORPORATION

EST 1960

Leasing Contact Info: Nicole de Botton Robinson Nicole@nrcdelco.com 610-328-1700

Proposed Medical Office/Urgent Care Facility 3500 SF

- Great visibility from Baltimore Pike
- Easy access to public transportation
- 3.5 Miles from Rt. 202
- 5.5 Miles from I-95
- 6.5 Miles from I-252
- Full building generator
- Fully ADA compliant office building