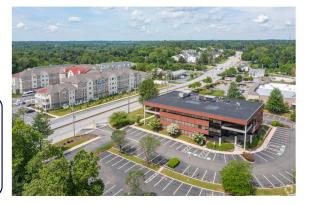

## 53 W. Baltimore Pike, Media, PA 19063 OFFICE SPACE / MEDICAL OFFICE USE

NATIONAL REALTY CORPORATION

Surrounded by multiple hotels, restaurants, retail, residential, and major hospital systems

|         | Avg. HH Income | 35,000              |
|---------|----------------|---------------------|
| 3 Miles | \$157,000      | Vehicles<br>Per Day |
| 5 Miles | \$164,000      |                     |

- Great visibility from Baltimore Pike
- Easy access to public transportation
- 3.5 Miles from Rt. 202
- 5.5 Miles from I-95
- 6.5 Miles from I-252
- Full building generator
- Fully ADA compliant office building