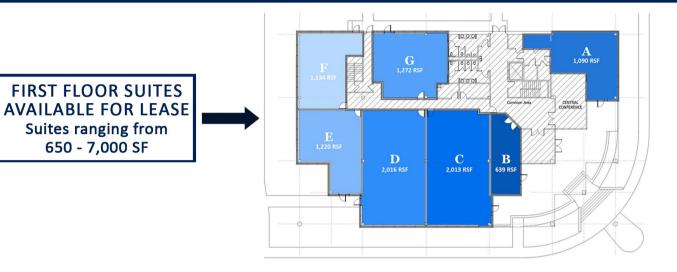

## 53 W. Baltimore Pike, Media, PA 19063 OFFICE SPACE / MEDICAL OFFICE USE

NATIONAL REALTY

CORPORATION

EST 1960

Leasing Contact Info: Nicole de Botton Robinson Nicole@nrcdelco.com 610-328-1700

Proposed Medical Office/Urgent Care Facility 3500 SF