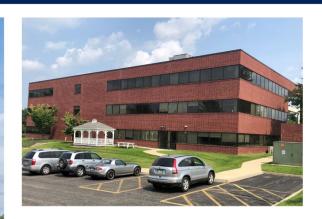

## 53 W. Baltimore Pike, Media, PA 19063 OFFICE SPACE / MEDICAL OFFICE USE

NATIONAL REALTY CORPORATION

Surrounded by multiple hotels, restaurants, retail, residential, and major hospital systems

|         | Avg. HH Income | 35,000              |
|---------|----------------|---------------------|
| 3 Miles | \$157,000      | Vehicles<br>Per Day |
| 5 Miles | \$164,000      |                     |

- Great visibility from Baltimore Pike
- Easy access to public transportation
- 3.5 Miles from Rt. 202
- 5.5 Miles from I-95
- 6.5 Miles from I-252
- Full building generator
- Fully ADA compliant office building