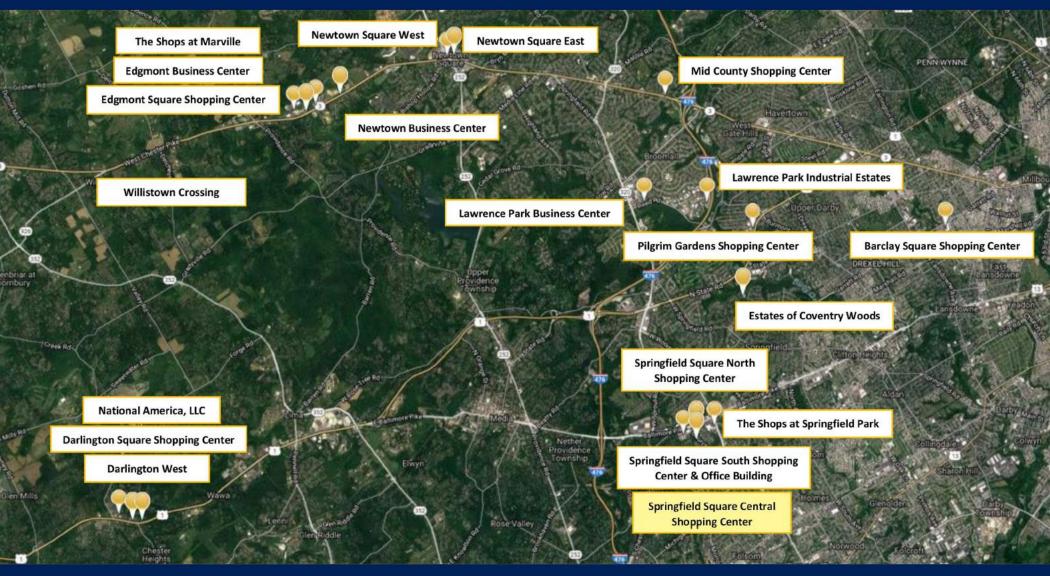

## Building a Better Future in Delaware County, PA • Since 1960 •

-9 Mile Span

N R NATIONAL REALTY CORPORATION EST. 1960