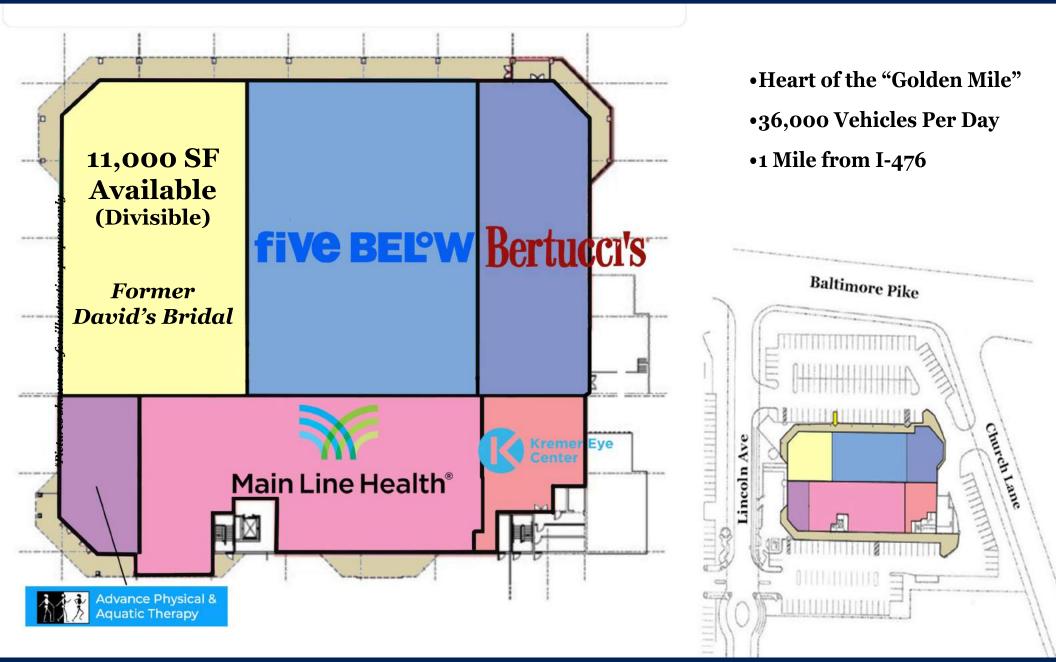

## Springfield Square Central Shopping Center 965 Baltimore Pike, Springfield, PA 19064

**FIVE BELW** 

End Cap Space Available

N

**IONAL REALTY** 

CORPORATION

|         | Population | Households | Avg. HH Income | 36,000   |
|---------|------------|------------|----------------|----------|
| 2 Miles | 55,270     | 20,163     | \$140,200      | Vehicles |
| 3 Miles | 141,295    | 55,253     | \$123,600      | Per Day  |