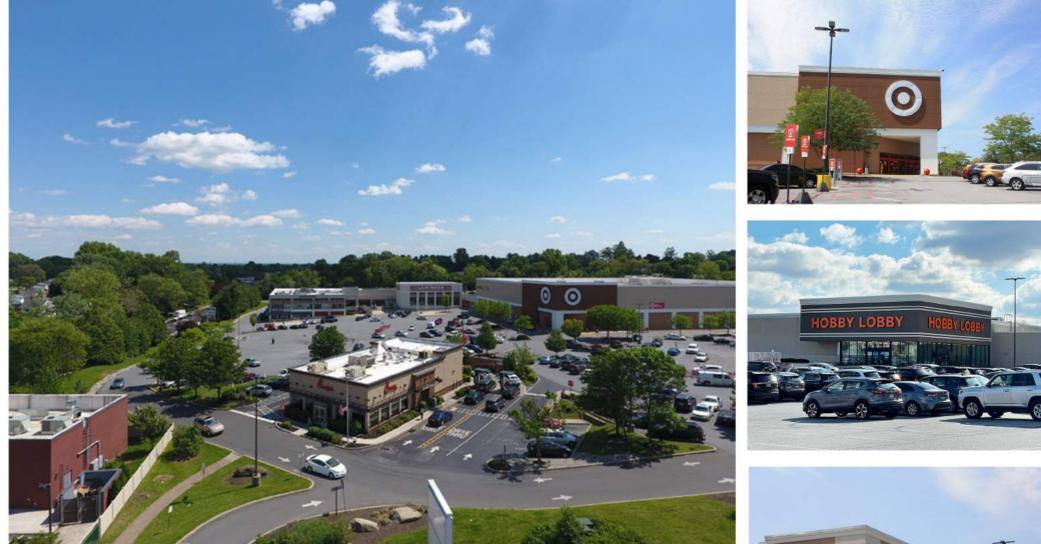

## The Shops at Springfield Park At "Main and Main" 825-857 Baltimore Pike, Springfield, PA 19064

|         | Population | Households | Avg. HH Income | 36,000<br>Vehicles<br>Per Day |
|---------|------------|------------|----------------|-------------------------------|
| 2 Miles | 63,219     | 23,426     | \$131,500      |                               |
| 3 Miles | 152,664    | 59,458     | \$118,500      |                               |

## The Shops at Springfield Park At "Main and Main" 825-857 Baltimore Pike, Springfield, PA 19064