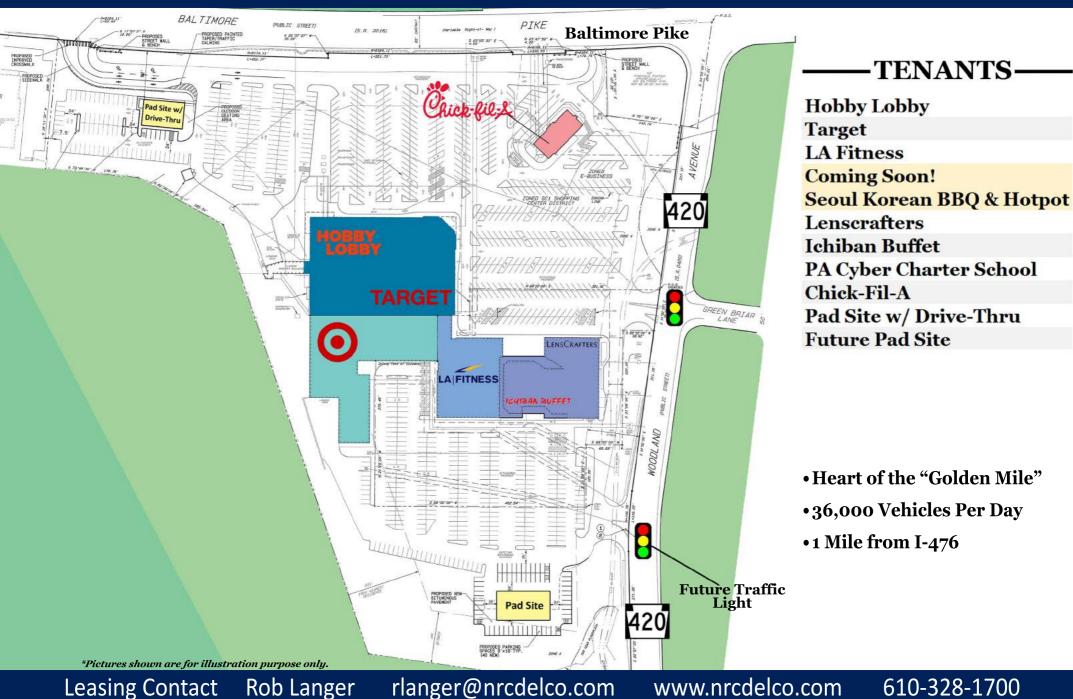

## The Shops at Springfield Park At "Main and Main" 825-857 Baltimore Pike, Springfield, PA 19064

|         | Population | Households | Avg. HH Income | 36,000<br>Vehicles<br>Per Day |
|---------|------------|------------|----------------|-------------------------------|
| 2 Miles | 63,219     | 23,426     | \$131,500      |                               |
| 3 Miles | 152,664    | 59,458     | \$118,500      |                               |

## The Shops at Springfield Park At "Main and Main" 825-857 Baltimore Pike, Springfield, PA 19064