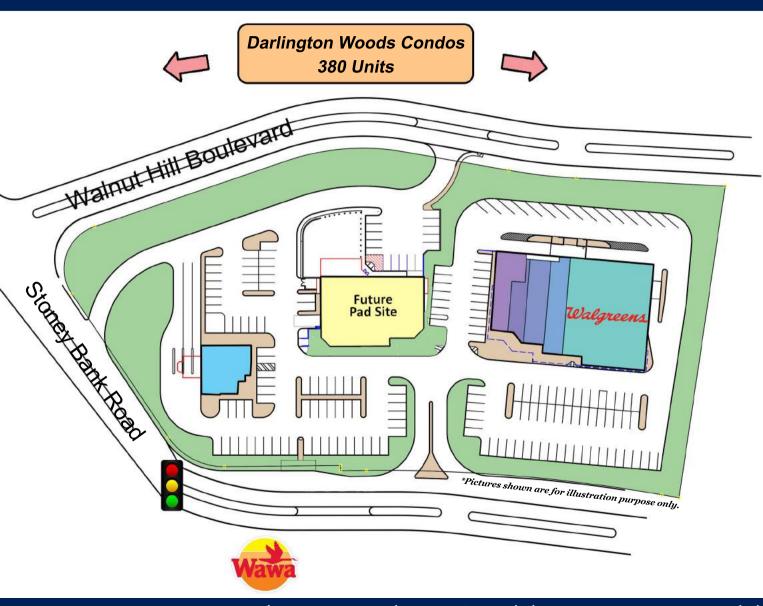

## Darlington Square Shopping Center 31 West Baltimore Pike (Route 1), Glen Mills, PA 19342

N

TIONAL REALTY

CORPORATION

| $\left[ \right]$ |         | Population | Households | Avg. HH Income | 35,000              |  |
|------------------|---------|------------|------------|----------------|---------------------|--|
|                  | 2 Miles | 12,813     | 4,276      | \$148,400      | Vehicles<br>Per Day |  |
|                  | 3 Miles | 33,686     | 12,245     | \$154,800      |                     |  |

#### **Darlington Square Shopping Center** NATIONAL REALTY N CORPORATION 31 West Baltimore Pike (Route 1), Glen Mills, PA 19342 EST 1960

### TENANTS

Walgreens **Darlington Cleaners Omnia** Nails **State Farm** Pizzeria Maki **Pad Site - Lease Pending** 

### **Future Pad Site - Available**

610-328-1700

www.nrcdelco.com Leasing Contact Rob Langer rlanger@nrcdelco.com