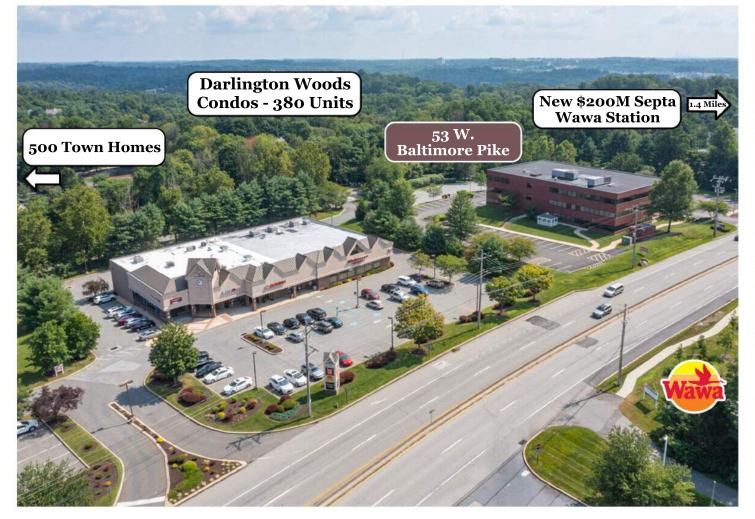

## Darlington Square Shopping Center 31 West Baltimore Pike (Route 1), Glen Mills, PA 19342

N

TIONAL REALTY

CORPORATION

| $\left[ \right]$ |         | Population | Households | Avg. HH Income | 35,000              |  |
|------------------|---------|------------|------------|----------------|---------------------|--|
|                  | 2 Miles | 12,813     | 4,276      | \$148,400      | Vehicles<br>Per Day |  |
|                  | 3 Miles | 33,686     | 12,245     | \$154,800      |                     |  |

#### **Darlington Square Shopping Center** NATIONAL REALTY N CORPORATION 31 West Baltimore Pike (Route 1), Glen Mills, PA 19342 EST 1960